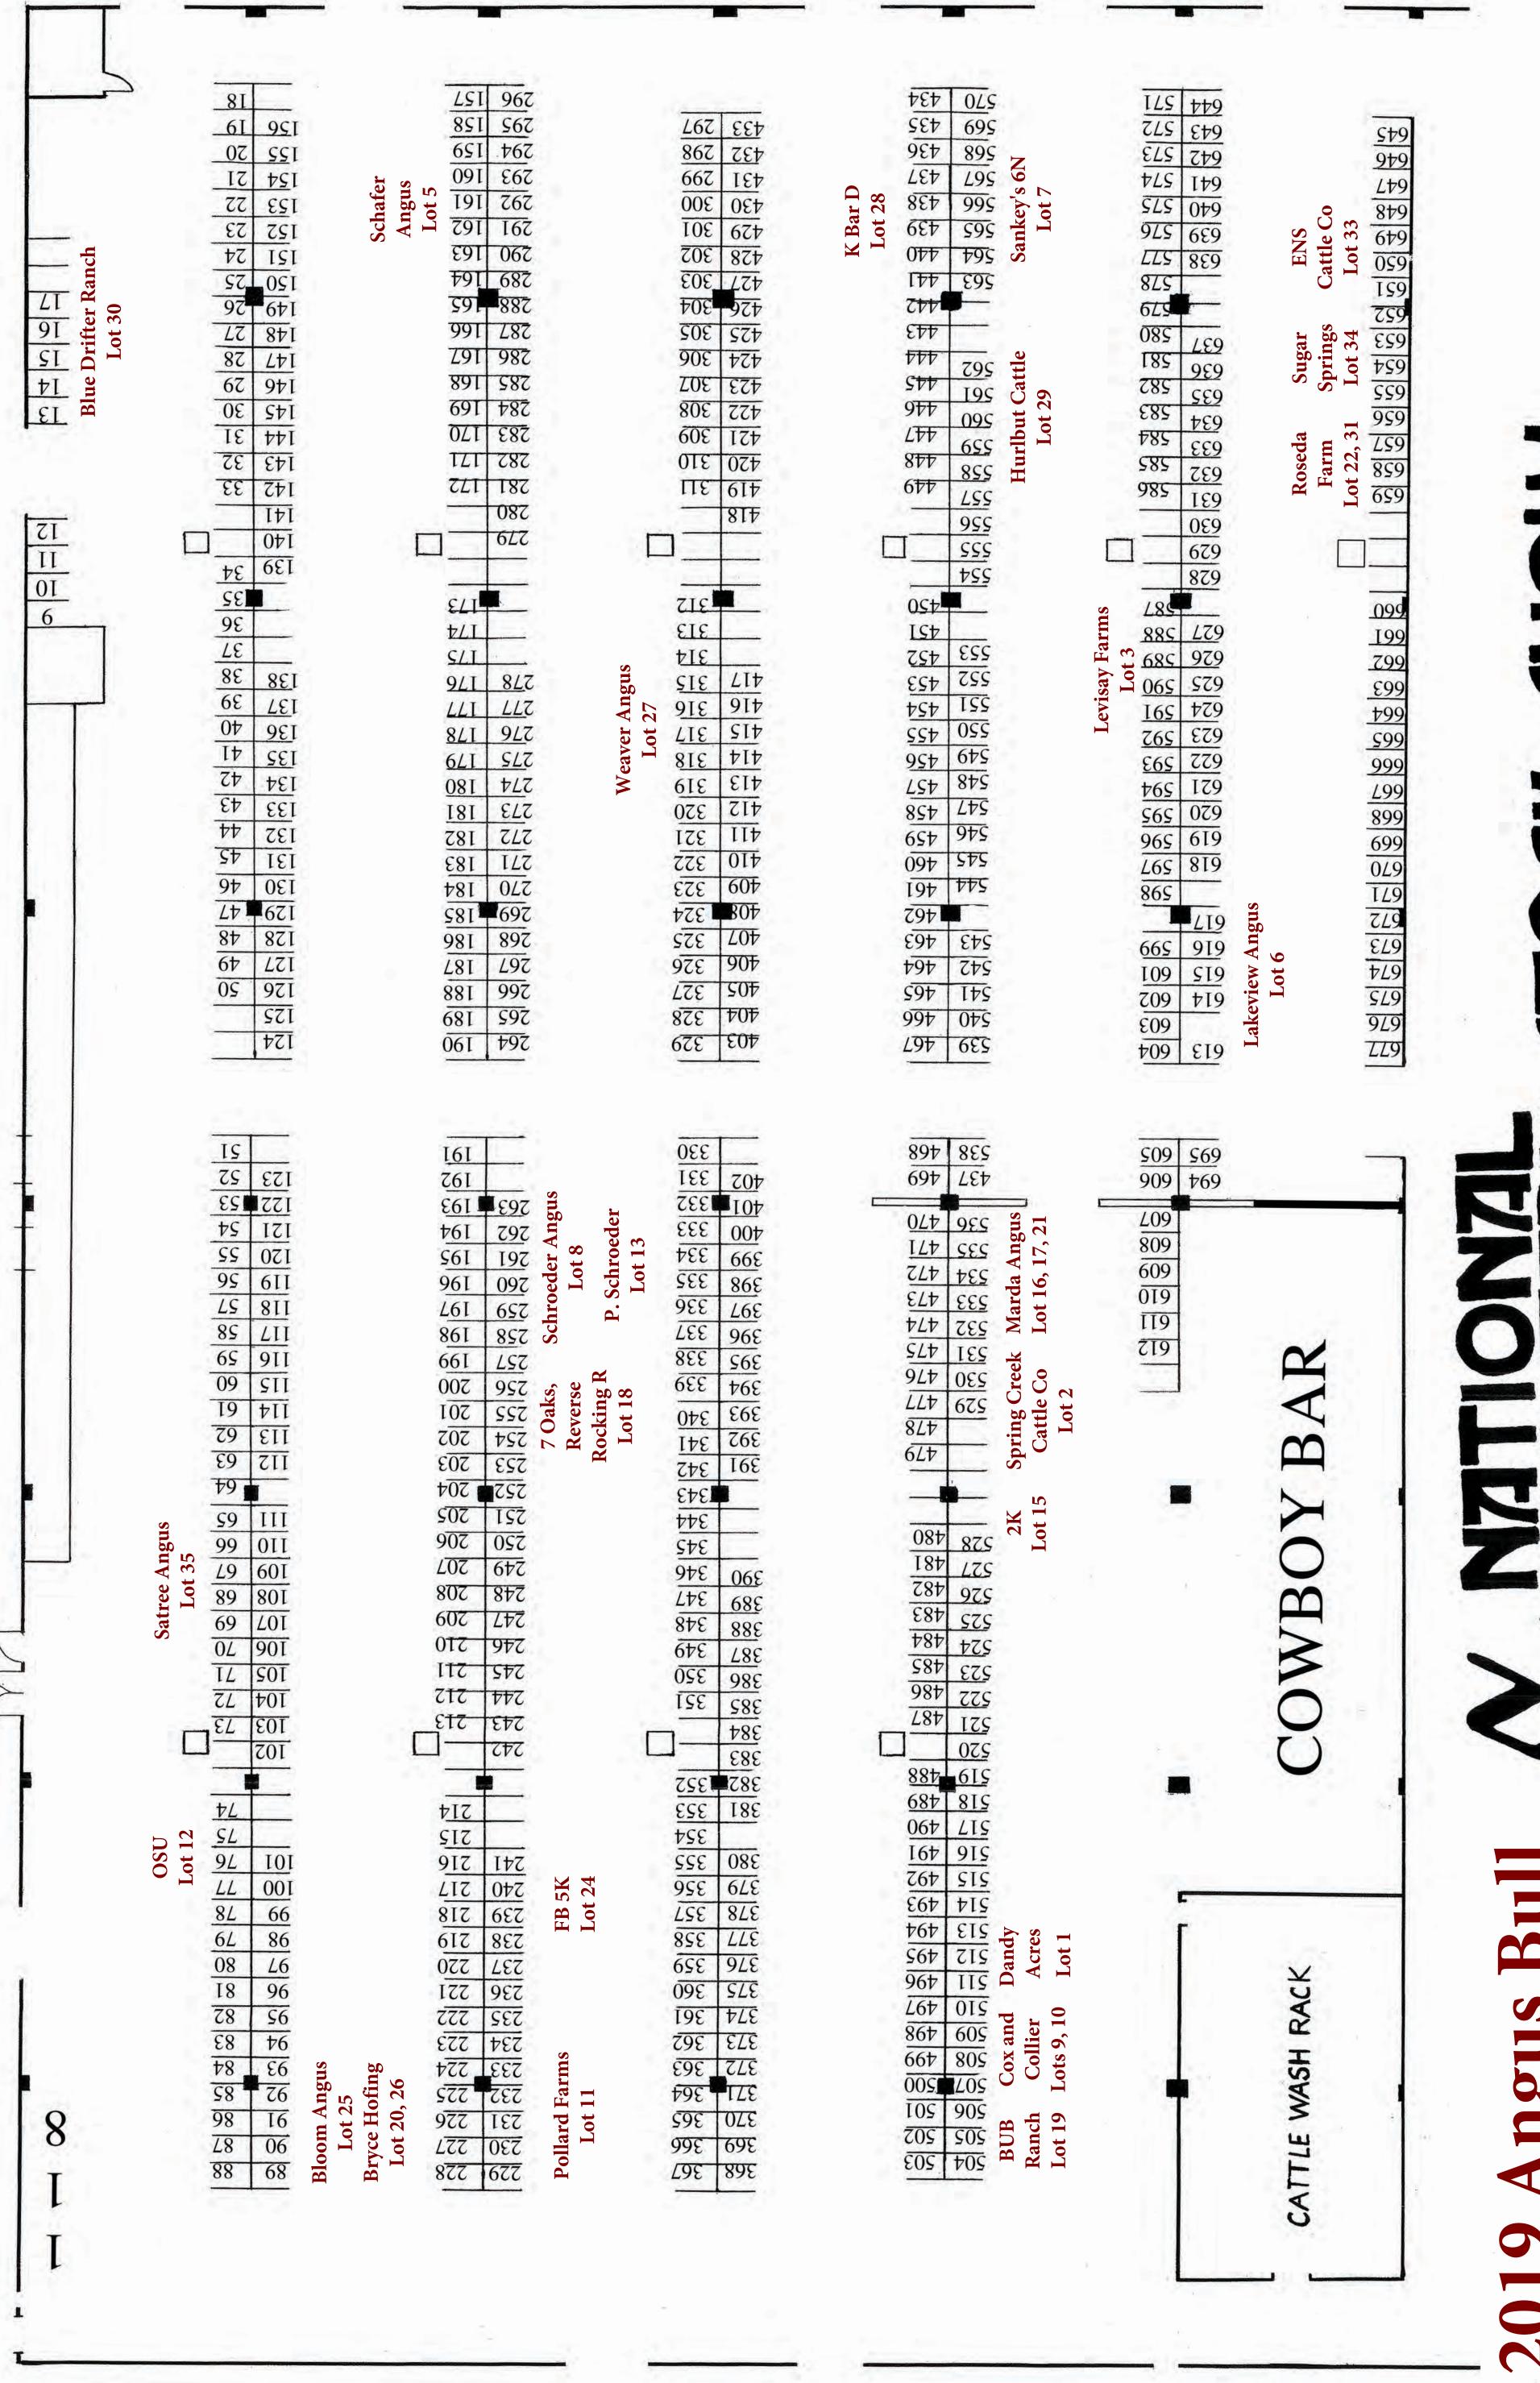

|              | .33            | .52         | .45   | .41      | .22      | .38       | .32  | .29                  | .32      | .40     | .37  | .37      | +169.33         |

Montague, TX

**Grand Champion Sale Bull** 

Owner(s): Doug Satree Angus

**Reserve Grand Champion Sale Bull** 



の月とりの人と別り、一般の人との人という。

Sal

# **American Angus Association<sup>®</sup> Selection Tools**

**Expected Progeny Difference (EPD),** is the prediction of how future progeny of each animal are expected to perform relative to the progeny of other animals listed in the database. EPDs are expressed in units of measure for the trait, plus or minus. Interim EPDs may appear on young animals when their performance has yet to be incorporated into the American Angus Association National Cattle Evaluation (NCE) procedures. This EPD will be preceded by an "I", and may or may not include the animal's own performance record for a particular trait, depending on its availability, appropriate contemporary grouping, or data edits needed for NCE.

**Accuracy** (ACC), is the reliability that can be placed on th